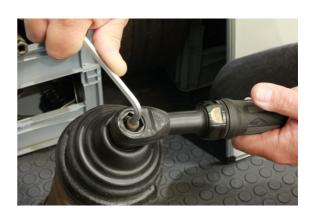

## Go Thru Air Ratchet Socket & Bit Set

An innovative kit that brings together a unique Go Thru style air ratchet, Go Thru sockets and square drive adaptors that allow standard sockets and 1/4" shank screwdriver bits to be used on one tool. When used with the Go Thru socket provided the assembly gives a much reduced access height over a standard wrench/socket assembly. Supplied in a blow moulded storage case with a removable EVA foam tray.