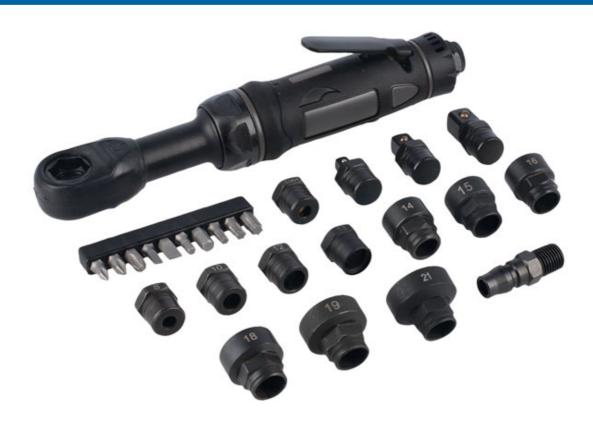

## Go Thru Air Ratchet Socket & Bit Set

An innovative kit that brings together a unique Go Thru style air ratchet, Go Thru sockets and square drive adaptors that allow standard sockets and 1/4" shank screwdriver bits to be used on one tool. When used with the Go Thru socket provided the assembly gives a much reduced access height over a standard wrench/socket assembly. Supplied in a blow moulded storage case with a removable EVA foam tray.

## **Additional Information**

- Go Thru air ratchet wrench (17mm Hex drive).
- Drive convertors included: 1/4"D, 3/8"D & 1/2"D (for use with standard socketry), magnetic 1/4" shank bit driver adaptor.
- 10x Go Thru sockets, single hex: 8, 10, 12, 13, 14, 15, 16, 18, 19, 21mm; 10x 1/4" shank bits: PzDrive: Pz1, Pz2 Pz3; Flat: 4.5, 7mm; Hex: 4, 6mm; Star\*: T25, T30, T40.
- Ratchet specification/performance: Length: 227mm; Free speed: 400RPM; Working torque: 13Nm; Max torque: 54Nm; Operating pressure: 90psi; Air inlet: 1/4" BSPT.
- NOTE: Lubricate daily with oil provided. Supplied in a blow moulded case with a removable EVA foam tray.