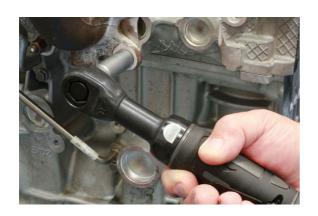

## Go Thru Air Ratchet Socket & Bit Set

An innovative kit that brings together a unique Go Thru style air ratchet, Go Thru sockets and square drive adaptors that allow standard sockets and 1/4" shank screwdriver bits to be used on one tool. When used with the Go Thru socket provided the assembly gives a much reduced access height over a standard wrench/socket assembly. Supplied in a blow moulded storage case with a removable EVA foam tray.